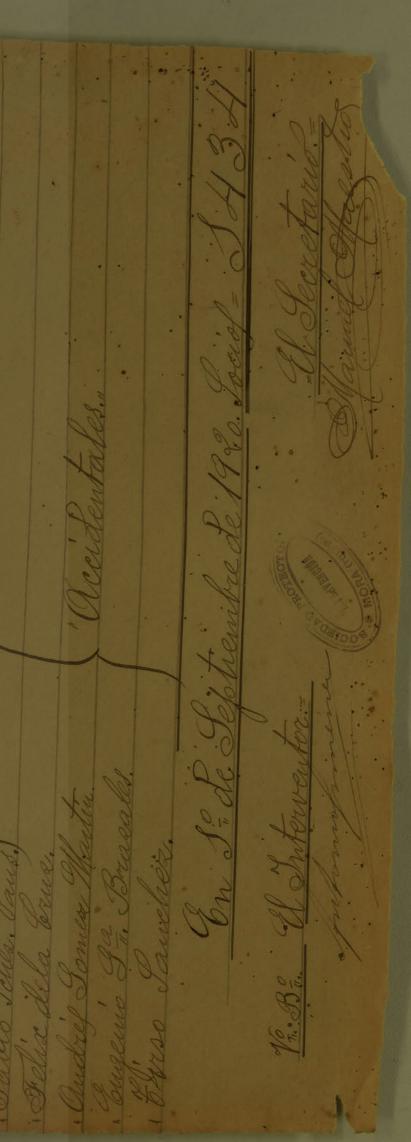

Relación del dinero suministrado po la Societad por socorros cobrados en él mes coviente por los Tres. 'Socios que se indice Nombre del socio 81.4. CP. Stombre del socio STA Che D. Policarpo Lopes 26. 25 . Juna anterin 2 46 43 ; Faustino Mora 22. 50 D. Adoración Milla 7. 50 "Server sin Fales. - 22. 50 Ruberto Sarcia 3. 00 Vicente Rodrigue 60.00 Fregnio Falez. 13.50 Furturon della Peña 19. 50 "Yentura Rouville 1. 50 "Francisco Diazi 42. 00 " Fridow Interne 6. 00 , Jabino Dias Piters 22. 50 " Landro Garos 22.50 "Bernardino Jacio 13. 50 Sumersindo hope 16.50 Eustasio Herria 7. 50 Allouso Moria 10. 50 Francisco Mines 4.50 Decourt Jotal 04 353.73 Felipe Fosilla 7. 50 Definicionel " Estelan Fernande 16. 50 D. Tustasio M. Hervay 50 18 Formin S = Forma 6. 00 " Vicente Rodrig Suna paigne 270.75 Fotal On Mora 31de agritos U. Interventor. 10 npmopm